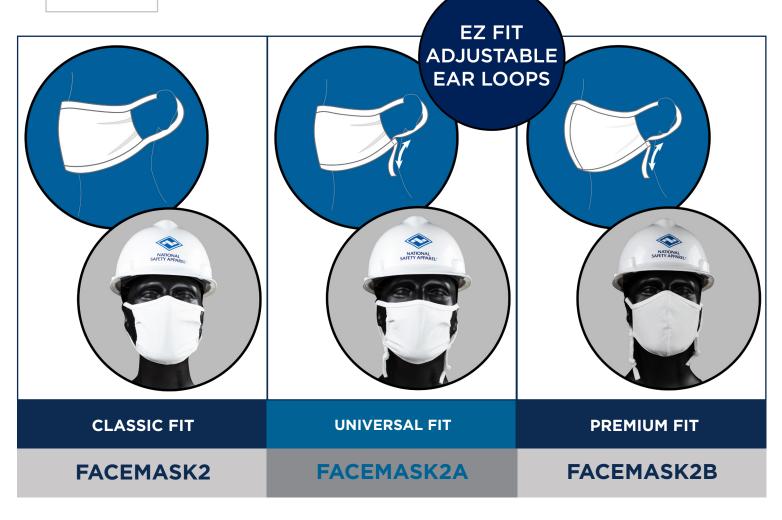

## Heartland Masks™

Community Masks for everyday wear

## This mask is designed to:

- Discourage touching of nose and mouth
- Decrease the spread of wearer's airborne particles from coughing or sneezing
- Fit snugly but comfortably against the side of the face
- Allows for breathing without restriction

## **FEATURES:**

- Fabric/Material: Double layer 4 oz 100% cotton knit
- 2 Layer per CDC guidelines
- Lightweight breathable fabric
- EZ fit adjustable ear loops maximize comfort and optimize fit
- This product contains Copper and Silver, antimicrobial agent to control odors
- Launderable
- Made in the USA
- Size: One size fits most